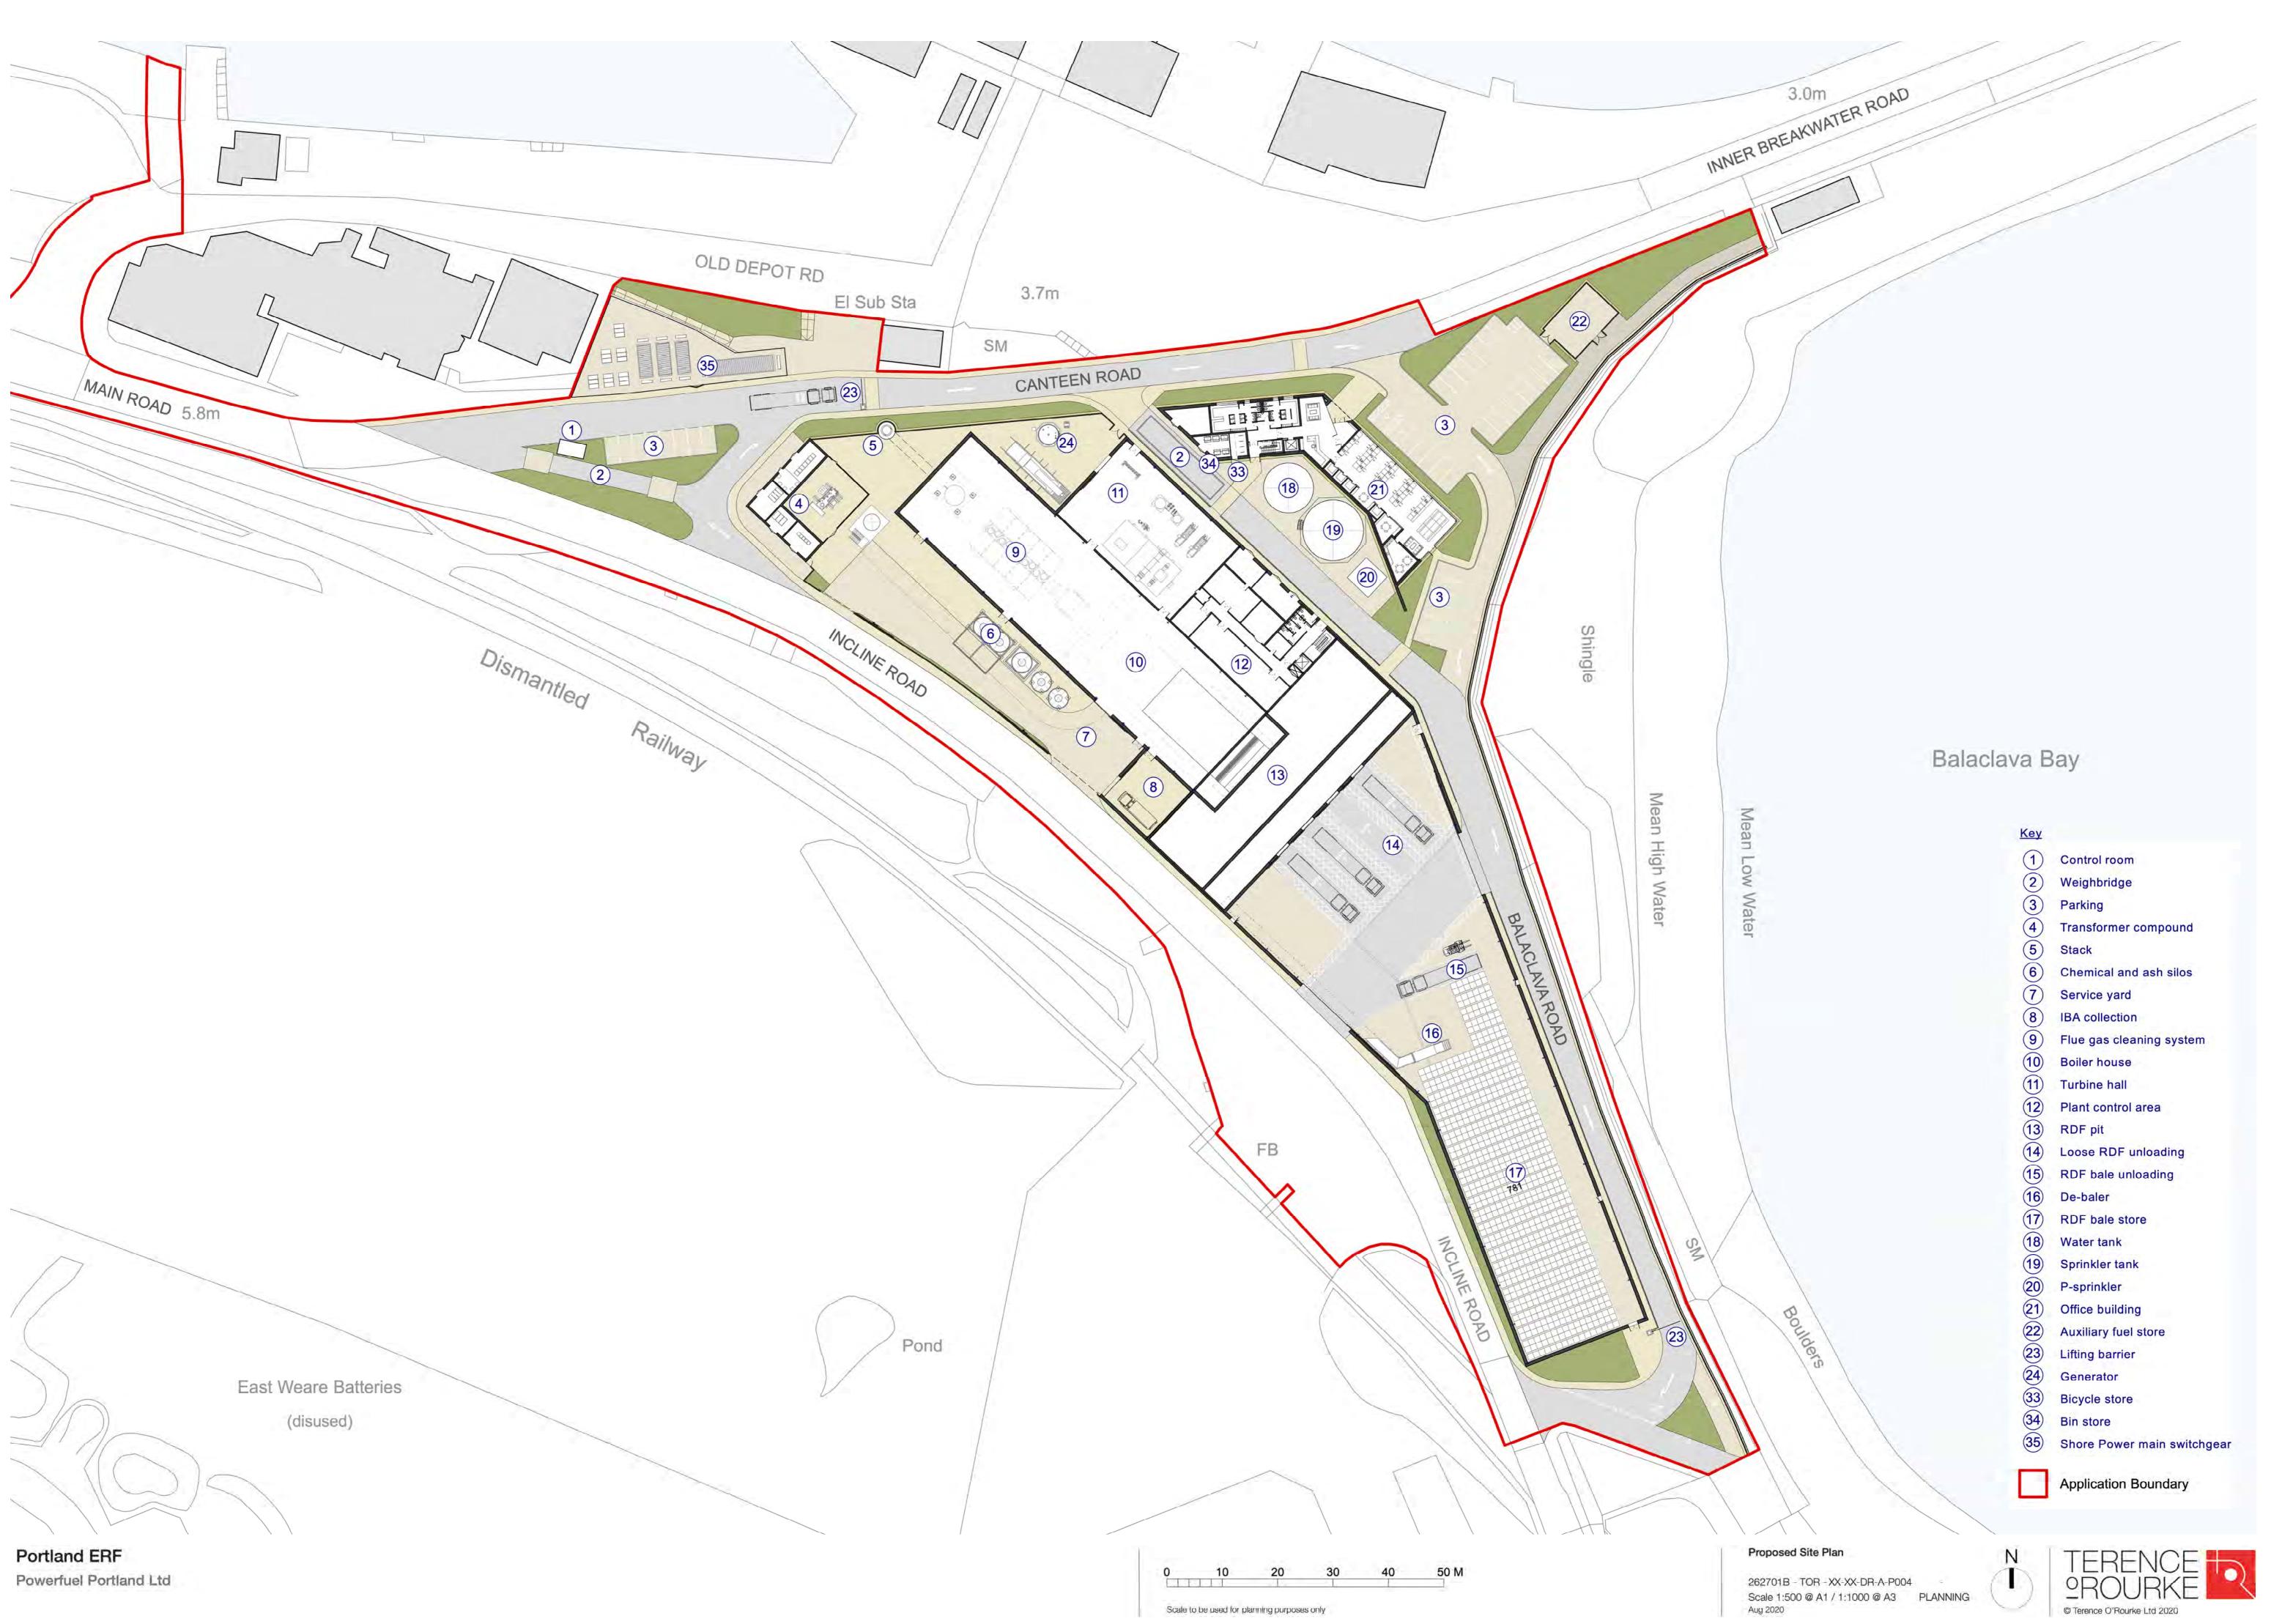

| Key  |                          |
|------|--------------------------|
| (1)  | Control room             |
| (2)  | Weighbridge              |
| 3    | Parking                  |
| (4)  | Transformer compound     |
| 5    | Stack                    |
| 6    | Chemical and ash silos   |
| 7    | Service yard             |
| 8    | IBA collection           |
| 9    | Flue gas cleaning system |
| 10   | Boiler house             |
| (11) | Turbine hall             |
| 12   | Plant control area       |
| 13   | RDF pit                  |
| 14   | Loose RDF unloading      |
| 15   | RDF bale unloading       |
| 16   | De-baler                 |
| 17   | RDF bale store           |
| 18   | Water tank               |
| 19   | Sprinkler tank           |
| 20   | P-sprinkler              |
| 21   | Office building          |
| 22   | Auxiliary fuel store     |
| 23   | Lifting barrier          |
| 24)  | Generator                |
| (33) | Bicycle store            |
| (34) | Bin store                |
| (35) | Shore Power main switch  |
|      | Application Boundary     |